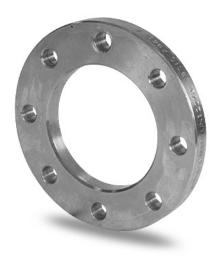

Accesorios inyectados

Brida de acero zincado para portabrida PN10

| PRODUCT DETAILS |        | GEOMETRIC CHARACTERISTICS |      |
|-----------------|--------|---------------------------|------|
| ITEM CODE       | FZ225B | A [mm]                    | 295  |
| dn              | 225    | DI [mm]                   | 238  |
| SDR DESIGN      |        | dn                        | 225  |
|                 |        | DN                        | 200  |
|                 |        | F [mm]                    | 22   |
|                 |        | N. fori                   | 8    |
|                 |        | S [mm]                    | 20   |
|                 |        | Z [mm]                    | 340  |
|                 |        | Mass [kg]                 | 6.76 |

<sup>\*</sup>The pictures are for illustrative purposes only. the product may differ in color and / or some of its parts.