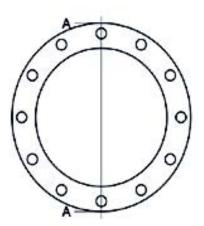

Accesorios inyectados

Brida de acero zincado para portabrida PN10

| PRODUCT DETAILS |        | GEOMETRIC CHARACTERISTICS |      |
|-----------------|--------|---------------------------|------|
| ITEM CODE       | FZ225B | A [mm]                    | 295  |
| dn              | 225    | DI [mm]                   | 238  |
| SDR DESIGN      |        | dn                        | 225  |
|                 |        | DN                        | 200  |
|                 |        | F [mm]                    | 22   |
|                 |        | N. fori                   | 8    |
|                 |        | S [mm]                    | 20   |
|                 |        | Z [mm]                    | 340  |
|                 |        | Mass [kg]                 | 6.76 |

<sup>\*</sup>The pictures are for illustrative purposes only. the product may differ in color and / or some of its parts.