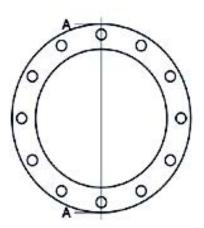

Accesorios inyectados

Brida de acero zincado para portabrida PN10

| PRODUCT DETAILS |        | GE        | GEOMETRIC CHARACTERISTICS |  |
|-----------------|--------|-----------|---------------------------|--|
| ITEM CODE       | FZ250B | A [mm]    | 350                       |  |
| dn              | 250    | DI [mm]   | 288                       |  |
| SDR DESIGN      |        | dn        | 250                       |  |
|                 |        | DN        | 250                       |  |
|                 |        | F [mm]    | 22                        |  |
|                 |        | N. fori   | 12                        |  |
|                 |        | S [mm]    | 22                        |  |
|                 |        | Z [mm]    | 395                       |  |
|                 |        | Mass [kg] | 9.08                      |  |