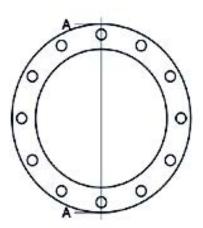

Accesorios inyectados

Brida de acero zincado para portabrida PN10

| PRODUCT DETAILS |        | GE        | GEOMETRIC CHARACTERISTICS |  |
|-----------------|--------|-----------|---------------------------|--|
| ITEM CODE       | FZ280B | A [mm]    | 350                       |  |
| dn              | 280    | DI [mm]   | 294                       |  |
| SDR DESIGN      | -      | dn        | 280                       |  |
|                 |        | DN        | 250                       |  |
|                 |        | F [mm]    | 22                        |  |
|                 |        | N. fori   | 12                        |  |
|                 |        | S [mm]    | 22                        |  |
|                 |        | Z [mm]    | 395                       |  |
|                 |        | Mass [kg] | 8.61                      |  |