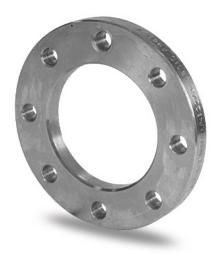

Accesorios inyectados

Brida de acero zincado para portabrida PN10

| PRODUCT DETAILS |        | GE        | GEOMETRIC CHARACTERISTICS |  |
|-----------------|--------|-----------|---------------------------|--|
| ITEM CODE       | FZ280B | A [mm]    | 350                       |  |
| dn              | 280    | DI [mm]   | 294                       |  |
| SDR DESIGN      | -      | dn        | 280                       |  |
|                 |        | DN        | 250                       |  |
|                 |        | F [mm]    | 22                        |  |
|                 |        | N. fori   | 12                        |  |
|                 |        | S [mm]    | 22                        |  |
|                 |        | Z [mm]    | 395                       |  |
|                 |        | Mass [kg] | 8.61                      |  |

<sup>\*</sup>The pictures are for illustrative purposes only. the product may differ in color and / or some of its parts.