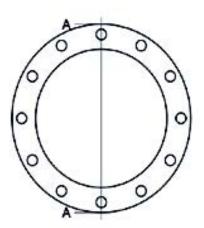

Accesorios inyectados

Brida de acero zincado para portabrida PN10

| PRODUCT DETAILS |        | GEC       | GEOMETRIC CHARACTERISTICS |  |
|-----------------|--------|-----------|---------------------------|--|
| ITEM CODE       | FZ315B | A [mm]    | 400                       |  |
| dn              | 315    | DI [mm]   | 338                       |  |
| SDR DESIGN      |        | dn        | 315                       |  |
|                 |        | DN        | 300                       |  |
|                 |        | F [mm]    | 22                        |  |
|                 |        | N. fori   | 12                        |  |
|                 |        | S [mm]    | 22                        |  |
|                 |        | Z [mm]    | 445                       |  |
|                 |        | Mass [kg] | 10.53                     |  |