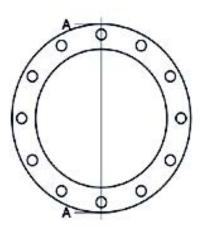

Accesorios inyectados

Brida de acero zincado para portabrida PN10

| PRODUCT DETAILS |        | GEO       | GEOMETRIC CHARACTERISTICS |  |
|-----------------|--------|-----------|---------------------------|--|
| ITEM CODE       | FZ400B | A [mm]    | 515                       |  |
| dn              | 400    | DI [mm]   | 430                       |  |
| SDR DESIGN      |        | dn        | 400                       |  |
|                 |        | DN        | 400                       |  |
|                 |        | F [mm]    | 26                        |  |
|                 |        | N. fori   | 16                        |  |
|                 |        | S [mm]    | 26                        |  |
|                 |        | Z [mm]    | 565                       |  |
|                 |        | Mass [kg] | 19.67                     |  |