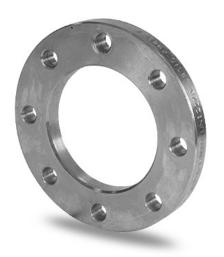

Accesorios inyectados

Brida de acero zincado para portabrida PN10

| PRODUCT DETAILS |        | GEO       | GEOMETRIC CHARACTERISTICS |  |
|-----------------|--------|-----------|---------------------------|--|
| ITEM CODE       | FZ400B | A [mm]    | 515                       |  |
| dn              | 400    | DI [mm]   | 430                       |  |
| SDR DESIGN      |        | dn        | 400                       |  |
|                 |        | DN        | 400                       |  |
|                 |        | F [mm]    | 26                        |  |
|                 |        | N. fori   | 16                        |  |
|                 |        | S [mm]    | 26                        |  |
|                 |        | Z [mm]    | 565                       |  |
|                 |        | Mass [kg] | 19.67                     |  |

<sup>\*</sup>The pictures are for illustrative purposes only. the product may differ in color and / or some of its parts.