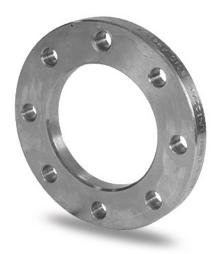

Accesorios inyectados

Brida de acero zincado para portabrida PN10

| PRODUCT DETAILS |        | GEOMETRIC CHARACTERISTICS |       |
|-----------------|--------|---------------------------|-------|
| ITEM CODE       | FZ450B | A [mm]                    | 620   |
| dn              | 450    | DI [mm]                   | 517   |
| SDR DESIGN      | -      | dn                        | 450   |
|                 |        | DN                        | 500   |
|                 |        | F [mm]                    | 26    |
|                 |        | N. fori                   | 20    |
|                 |        | S [mm]                    | 28    |
|                 |        | Z [mm]                    | 670   |
|                 |        | Mass [kg]                 | 28.86 |

<sup>\*</sup>The pictures are for illustrative purposes only. the product may differ in color and / or some of its parts.