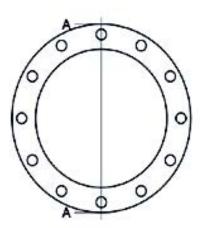

Accesorios inyectados

Brida de acero zincado para portabrida PN10

| PRODUCT DETAILS |        | GEOMETRIC CHARACTERISTICS |       |
|-----------------|--------|---------------------------|-------|
| ITEM CODE       | FZ450B | A [mm]                    | 620   |
| dn              | 450    | DI [mm]                   | 517   |
| SDR DESIGN      | -      | dn                        | 450   |
|                 |        | DN                        | 500   |
|                 |        | F [mm]                    | 26    |
|                 |        | N. fori                   | 20    |
|                 |        | S [mm]                    | 28    |
|                 |        | Z [mm]                    | 670   |
|                 |        | Mass [kg]                 | 28.86 |