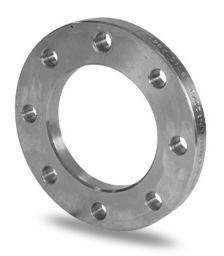

Accesorios inyectados

Brida de acero zincado para portabrida PN10

| PRODUCT DETAILS |          | GEOMETRIC CHARACTERISTICS |     |
|-----------------|----------|---------------------------|-----|
| ITEM CODE       | FZDN450B | A [mm]                    | 565 |
| dn              | 450      | DI [mm]                   | 472 |
| SDR DESIGN      |          | dn                        | 450 |
|                 |          | DN                        | 450 |
|                 |          | F [mm]                    | 26  |
|                 |          | N. fori                   | 20  |
|                 |          | S [mm]                    | 28  |
|                 |          | Z [mm]                    | 615 |

<sup>\*</sup>The pictures are for illustrative purposes only. the product may differ in color and / or some of its parts.