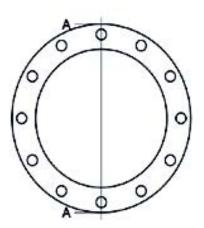

Accesorios inyectados

Brida de acero zincado para portabrida PN10

| PRODUCT DETAILS |          | GEOMETRIC CHARACTERISTICS |     |
|-----------------|----------|---------------------------|-----|
| ITEM CODE       | FZDN450B | A [mm]                    | 565 |
| dn              | 450      | DI [mm]                   | 472 |
| SDR DESIGN      |          | dn                        | 450 |
|                 |          | DN                        | 450 |
|                 |          | F [mm]                    | 26  |
|                 |          | N. fori                   | 20  |
|                 |          | S [mm]                    | 28  |
|                 |          | Z [mm]                    | 615 |