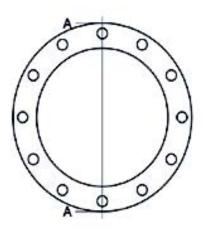

TECHNICAL DATASHEET

Accesorios inyectados

Brida de acero zincado para portabrida PN10

| PRODUCT DETAILS |        | GEOMETRIC CHARACTERISTICS |       |
|-----------------|--------|---------------------------|-------|
| ITEM CODE       | FZ500B | A [mm]                    | 620   |
| dn              | 500    | DI [mm]                   | 533   |
| SDR DESIGN      |        | dn                        | 500   |
|                 |        | DN                        | 500   |
|                 |        | F [mm]                    | 26    |
|                 |        | N. fori                   | 20    |
|                 |        | S [mm]                    | 28    |
|                 |        | Z [mm]                    | 670   |
|                 |        | Mass [kg]                 | 25.96 |

\*The pictures are for illustrative purposes only. the product may differ in color and / or some of its parts.

PLASTITALIA SPA reserves the right to revise this specification, while maintaining compliance with the requirements of the product without prior notice. Tolerance on diameters and thickness according to the standards unless otherwise specified. Tolerance: ± 5%