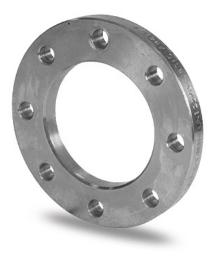

TECHNICAL DATASHEET

Accesorios inyectados

Brida de acero zincado para portabrida PN10

| PRODUCT DETAILS |        | GEOMETRIC CHARACTERISTICS |       |
|-----------------|--------|---------------------------|-------|
| ITEM CODE       | FZ500B | A [mm]                    | 620   |
| dn              | 500    | DI [mm]                   | 533   |
| SDR DESIGN      |        | dn                        | 500   |
|                 |        | DN                        | 500   |
|                 |        | F [mm]                    | 26    |
|                 |        | N. fori                   | 20    |
|                 |        | S [mm]                    | 28    |
|                 |        | Z [mm]                    | 670   |
|                 |        | Mass [kg]                 | 25.96 |

\*The pictures are for illustrative purposes only. the product may differ in color and / or some of its parts.

PLASTITALIA SPA reserves the right to revise this specification, while maintaining compliance with the requirements of the product without prior notice. Tolerance on diameters and thickness according to the standards unless otherwise specified. Tolerance: ± 5%