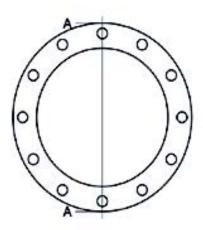

TECHNICAL DATASHEET

Accesorios inyectados

Brida de acero zincado para portabrida PN10

| PRODUCT DETAILS |        | GE        | GEOMETRIC CHARACTERISTICS |  |
|-----------------|--------|-----------|---------------------------|--|
| ITEM CODE       | FZ560B | A [mm]    | 725                       |  |
| dn              | 560    | DI [mm]   | 618                       |  |
| SDR DESIGN      |        | dn        | 560                       |  |
|                 |        | DN        | 600                       |  |
|                 |        | F [mm]    | 30                        |  |
|                 |        | N. fori   | 20                        |  |
|                 |        | S [mm]    | 32                        |  |
|                 |        | Z [mm]    | 780                       |  |
|                 |        | Mass [kg] | 40.95                     |  |

\*The pictures are for illustrative purposes only. the product may differ in color and / or some of its parts.

PLASTITALIA SPA reserves the right to revise this specification, while maintaining compliance with the requirements of the product without prior notice. Tolerance on diameters and thickness according to the standards unless otherwise specified. Tolerance: ± 5%