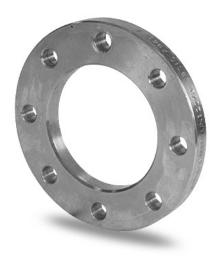

Accesorios inyectados

Brida de acero zincado para portabrida PN10

| PRODUCT DETAILS |        | GE        | GEOMETRIC CHARACTERISTICS |  |
|-----------------|--------|-----------|---------------------------|--|
| ITEM CODE       | FZ630B | A [mm]    | 725                       |  |
| dn              | 630    | DI [mm]   | 645                       |  |
| SDR DESIGN      |        | dn        | 630                       |  |
|                 |        | DN        | 600                       |  |
|                 |        | F [mm]    | 30                        |  |
|                 |        | N. fori   | 20                        |  |
|                 |        | S [mm]    | 32                        |  |
|                 |        | Z [mm]    | 780                       |  |
|                 |        | Mass [kg] | 34.22                     |  |

<sup>\*</sup>The pictures are for illustrative purposes only. the product may differ in color and / or some of its parts.