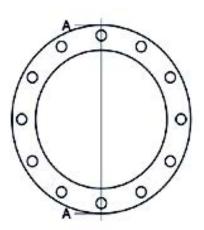

Accesorios inyectados

Brida de acero zincado para portabrida PN10

| PRODUCT DETAILS |        | GEO       | GEOMETRIC CHARACTERISTICS |  |
|-----------------|--------|-----------|---------------------------|--|
| ITEM CODE       | FZ900B | A [mm]    | 1050                      |  |
| dn              | 900    | DI [mm]   | 947                       |  |
| SDR DESIGN      | -      | dn        | 900                       |  |
|                 |        | DN        | 900                       |  |
|                 |        | F [mm]    | 33                        |  |
|                 |        | N. fori   | 28                        |  |
|                 |        | S [mm]    | 34                        |  |
|                 |        | Z [mm]    | 1115                      |  |
|                 |        | Mass [kg] | 65.77                     |  |