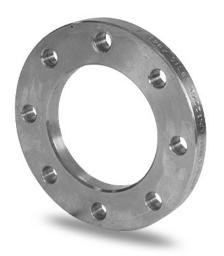

Accesorios inyectados

Brida de acero zincado para portabrida PN10

| PRODUCT DETAILS |        | GEO       | GEOMETRIC CHARACTERISTICS |  |
|-----------------|--------|-----------|---------------------------|--|
| ITEM CODE       | FZ900B | A [mm]    | 1050                      |  |
| dn              | 900    | DI [mm]   | 947                       |  |
| SDR DESIGN      | -      | dn        | 900                       |  |
|                 |        | DN        | 900                       |  |
|                 |        | F [mm]    | 33                        |  |
|                 |        | N. fori   | 28                        |  |
|                 |        | S [mm]    | 34                        |  |
|                 |        | Z [mm]    | 1115                      |  |
|                 |        | Mass [kg] | 65.77                     |  |

<sup>\*</sup>The pictures are for illustrative purposes only. the product may differ in color and / or some of its parts.