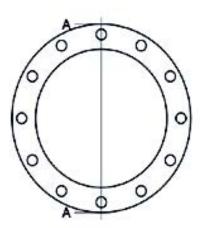

Accesorios inyectados

Brida de acero zincado para portabrida PN10

| PRODUCT DETAILS |         | GE        | GEOMETRIC CHARACTERISTICS |  |
|-----------------|---------|-----------|---------------------------|--|
| ITEM CODE       | FZ1000B | A [mm]    | 1160                      |  |
| dn              | 1000    | DI [mm]   | 1050                      |  |
| SDR DESIGN      |         | dn        | 1000                      |  |
|                 |         | DN        | 1000                      |  |
|                 |         | F [mm]    | 36                        |  |
|                 |         | N. fori   | 28                        |  |
|                 |         | S [mm]    | 36                        |  |
|                 |         | Z [mm]    | 1230                      |  |
|                 |         | Mass [kg] | 82.53                     |  |