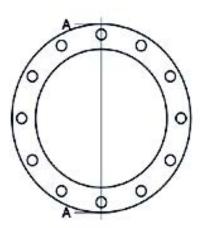

Accesorios inyectados

Brida de acero zincado para portabrida PN10

| PRODUCT DETAILS |         | GE        | GEOMETRIC CHARACTERISTICS |  |
|-----------------|---------|-----------|---------------------------|--|
| ITEM CODE       | FZ1200B | A [mm]    | 1380                      |  |
| dn              | 1200    | DI [mm]   | 1260                      |  |
| SDR DESIGN      |         | dn        | 1200                      |  |
|                 |         | DN        | 1200                      |  |
|                 |         | F [mm]    | 39                        |  |
|                 |         | N. fori   | 32                        |  |
|                 |         | S [mm]    | 38                        |  |
|                 |         | Z [mm]    | 1455                      |  |
|                 |         | Mass [kg] | 111.36                    |  |

<sup>\*</sup>The pictures are for illustrative purposes only. the product may differ in color and / or some of its parts.