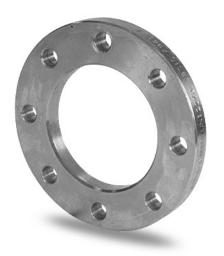

Accesorios inyectados

Brida de acero zincado para portabrida PN10

| PRODUCT DETAILS |         | GE        | GEOMETRIC CHARACTERISTICS |  |
|-----------------|---------|-----------|---------------------------|--|
| ITEM CODE       | FZ1200B | A [mm]    | 1380                      |  |
| dn              | 1200    | DI [mm]   | 1260                      |  |
| SDR DESIGN      |         | dn        | 1200                      |  |
|                 |         | DN        | 1200                      |  |
|                 |         | F [mm]    | 39                        |  |
|                 |         | N. fori   | 32                        |  |
|                 |         | S [mm]    | 38                        |  |
|                 |         | Z [mm]    | 1455                      |  |
|                 |         | Mass [kg] | 111.36                    |  |

<sup>\*</sup>The pictures are for illustrative purposes only. the product may differ in color and / or some of its parts.