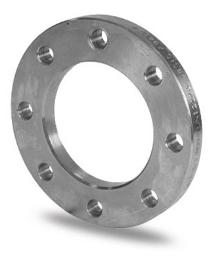

PLASTITALIA high performance fittings TECHNICAL DATASHEET

Accesorios inyectados

Brida de acero zincado para portabrida PN25 DN25-180

| PRODUCT DETAILS |        | GE      | GEOMETRIC CHARACTERISTICS |  |
|-----------------|--------|---------|---------------------------|--|
| ITEM CODE       | FZ032L | A [mm]  | 85                        |  |
| dn              | 32     | DI [mm] | 42                        |  |
| SDR DESIGN      | -      | dn      | 32                        |  |
|                 |        | DN      | 25                        |  |
|                 |        | F [mm]  | 14                        |  |
|                 |        | N. fori | 4                         |  |
|                 |        | Z [mm]  | 115                       |  |