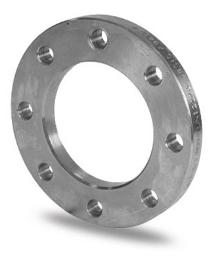

PLASTITALIA high performance fittings TECHNICAL DATASHEET

Accesorios inyectados

Brida de acero zincado para portabrida PN25 DN25-180

| PRODUCT DETAILS |        | GEON      | GEOMETRIC CHARACTERISTICS |  |
|-----------------|--------|-----------|---------------------------|--|
| ITEM CODE       | FZ050L | A [mm]    | 110                       |  |
| dn              | 50     | DI [mm]   | 62                        |  |
| SDR DESIGN      | -      | dn        | 50                        |  |
|                 |        | DN        | 40                        |  |
|                 |        | F [mm]    | 18                        |  |
|                 |        | N. fori   | 4                         |  |
|                 |        | S [mm]    | 15                        |  |
|                 |        | Z [mm]    | 150                       |  |
|                 |        | Mass [kg] | 1.6                       |  |

\*The pictures are for illustrative purposes only. the product may differ in color and / or some of its parts.

PLASTITALIA SPA reserves the right to revise this specification, while maintaining compliance with the requirements of the product without prior notice. Tolerance on diameters and thickness according to the standards unless otherwise specified. Tolerance: ± 5%