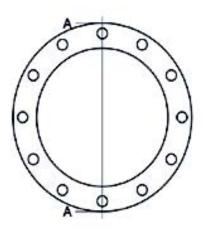

PLASTITALIA high performance fittings TECHNICAL DATASHEET

Accesorios inyectados

Brida de acero zincado para portabrida PN25 DN25-180

| PRODUCT DETAILS |        | GEON      | GEOMETRIC CHARACTERISTICS |  |
|-----------------|--------|-----------|---------------------------|--|
| ITEM CODE       | FZ050L | A [mm]    | 110                       |  |
| dn              | 50     | DI [mm]   | 62                        |  |
| SDR DESIGN      | -      | dn        | 50                        |  |
|                 |        | DN        | 40                        |  |
|                 |        | F [mm]    | 18                        |  |
|                 |        | N. fori   | 4                         |  |
|                 |        | S [mm]    | 15                        |  |
|                 |        | Z [mm]    | 150                       |  |
|                 |        | Mass [kg] | 1.6                       |  |

\*The pictures are for illustrative purposes only. the product may differ in color and / or some of its parts.

PLASTITALIA SPA reserves the right to revise this specification, while maintaining compliance with the requirements of the product without prior notice. Tolerance on diameters and thickness according to the standards unless otherwise specified. Tolerance: ± 5%