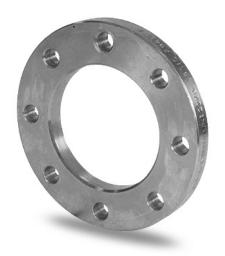

Accesorios inyectados

Brida de acero zincado para portabrida PN25 DN25-180

| PRODUCT DETAILS |        | GEON      | GEOMETRIC CHARACTERISTICS |  |
|-----------------|--------|-----------|---------------------------|--|
| ITEM CODE       | FZ063L | A [mm]    | 125                       |  |
| dn              | 63     | DI [mm]   | 78                        |  |
| SDR DESIGN      | -      | dn        | 63                        |  |
|                 |        | DN        | 50                        |  |
|                 |        | F [mm]    | 18                        |  |
|                 |        | N. fori   | 4                         |  |
|                 |        | S [mm]    | 16                        |  |
|                 |        | Z [mm]    | 165                       |  |
|                 |        | Mass [kg] | 1.95                      |  |

<sup>\*</sup>The pictures are for illustrative purposes only. the product may differ in color and / or some of its parts.