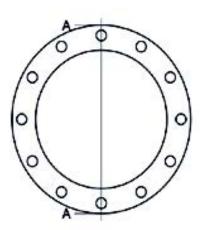

Accesorios inyectados

Brida de acero zincado para portabrida PN25 DN25-180

| PRODUCT DETAILS |        | GEON      | GEOMETRIC CHARACTERISTICS |  |
|-----------------|--------|-----------|---------------------------|--|
| ITEM CODE       | FZ063L | A [mm]    | 125                       |  |
| dn              | 63     | DI [mm]   | 78                        |  |
| SDR DESIGN      | -      | dn        | 63                        |  |
|                 |        | DN        | 50                        |  |
|                 |        | F [mm]    | 18                        |  |
|                 |        | N. fori   | 4                         |  |
|                 |        | S [mm]    | 16                        |  |
|                 |        | Z [mm]    | 165                       |  |
|                 |        | Mass [kg] | 1.95                      |  |