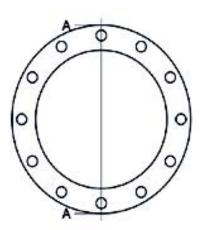

Accesorios inyectados

Brida de acero zincado para portabrida PN25 DN25-180

| PRODUCT DETAILS |        | GE        | GEOMETRIC CHARACTERISTICS |  |
|-----------------|--------|-----------|---------------------------|--|
| ITEM CODE       | FZ075L | A [mm]    | 145                       |  |
| dn              | 75     | DI [mm]   | 92                        |  |
| SDR DESIGN      |        | dn        | 75                        |  |
|                 |        | DN        | 65                        |  |
|                 |        | F [mm]    | 18                        |  |
|                 |        | N. fori   | 8                         |  |
|                 |        | S [mm]    | 18                        |  |
|                 |        | Z [mm]    | 185                       |  |
|                 |        | Mass [kg] | 2.56                      |  |