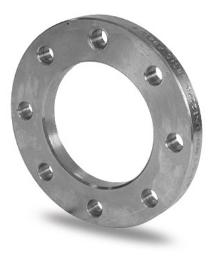

PLASTITALIA high performance fittings TECHNICAL DATASHEET

Accesorios inyectados

Brida de acero zincado para portabrida PN25 DN25-180

| PRODUCT DETAILS |        | GEOM      | GEOMETRIC CHARACTERISTICS |  |
|-----------------|--------|-----------|---------------------------|--|
| ITEM CODE       | FZ090L | A [mm]    | 160                       |  |
| dn              | 90     | DI [mm]   | 108                       |  |
| SDR DESIGN      |        | dn        | 90                        |  |
|                 |        | DN        | 80                        |  |
|                 |        | F [mm]    | 18                        |  |
|                 |        | N. fori   | 8                         |  |
|                 |        | S [mm]    | 19                        |  |
|                 |        | Z [mm]    | 200                       |  |
|                 |        | Mass [kg] | 3                         |  |