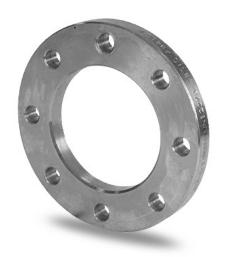

Accesorios inyectados

Brida de acero zincado para portabrida PN25 DN25-180

| PRODUCT DETAILS |        | Gl        | GEOMETRIC CHARACTERISTICS |  |
|-----------------|--------|-----------|---------------------------|--|
| ITEM CODE       | FZ110L | A [mm]    | 190                       |  |
| dn              | 110    | DI [mm]   | 128                       |  |
| SDR DESIGN      |        | dn        | 110                       |  |
|                 |        | DN        | 100                       |  |
|                 |        | F [mm]    | 22                        |  |
|                 |        | N. fori   | 8                         |  |
|                 |        | S [mm]    | 21                        |  |
|                 |        | Z [mm]    | 235                       |  |
|                 |        | Mass [kg] | 4.5                       |  |

<sup>\*</sup>The pictures are for illustrative purposes only. the product may differ in color and / or some of its parts.