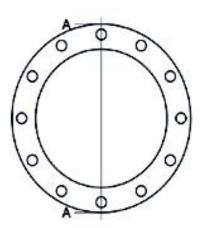

Accesorios inyectados

Brida de acero zincado para portabrida PN25 DN25-180

| PRODUCT DETAILS |        | Gl        | GEOMETRIC CHARACTERISTICS |  |
|-----------------|--------|-----------|---------------------------|--|
| ITEM CODE       | FZ110L | A [mm]    | 190                       |  |
| dn              | 110    | DI [mm]   | 128                       |  |
| SDR DESIGN      |        | dn        | 110                       |  |
|                 |        | DN        | 100                       |  |
|                 |        | F [mm]    | 22                        |  |
|                 |        | N. fori   | 8                         |  |
|                 |        | S [mm]    | 21                        |  |
|                 |        | Z [mm]    | 235                       |  |
|                 |        | Mass [kg] | 4.5                       |  |