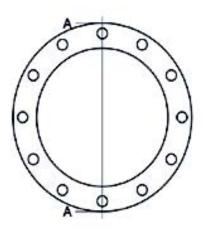

PLASTITALIA high performance fittings TECHNICAL DATASHEET

Accesorios inyectados

Brida de acero zincado para portabrida PN25 DN25-180

| PRODUCT DETAILS |        | GEON      | GEOMETRIC CHARACTERISTICS |  |
|-----------------|--------|-----------|---------------------------|--|
| ITEM CODE       | FZ125L | A [mm]    | 190                       |  |
| dn              | 125    | DI [mm]   | 135                       |  |
| SDR DESIGN      |        | dn        | 125                       |  |
|                 |        | DN        | 100                       |  |
|                 |        | F [mm]    | 22                        |  |
|                 |        | N. fori   | 8                         |  |
|                 |        | S [mm]    | 21                        |  |
|                 |        | Z [mm]    | 235                       |  |
|                 |        | Mass [kg] | 4.27                      |  |