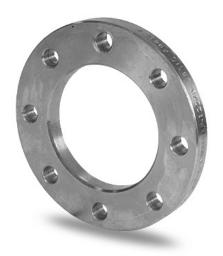

Accesorios inyectados

Brida de acero zincado para portabrida PN25 DN25-180

| PRODUCT DETAILS |        | GE        | GEOMETRIC CHARACTERISTICS |  |
|-----------------|--------|-----------|---------------------------|--|
| ITEM CODE       | FZ140L | A [mm]    | 220                       |  |
| dn              | 140    | DI [mm]   | 158                       |  |
| SDR DESIGN      |        | dn        | 140                       |  |
|                 |        | DN        | 125                       |  |
|                 |        | F [mm]    | 26                        |  |
|                 |        | N. fori   | 8                         |  |
|                 |        | S [mm]    | 23                        |  |
|                 |        | Z [mm]    | 270                       |  |
|                 |        | Mass [kg] | 6                         |  |

<sup>\*</sup>The pictures are for illustrative purposes only. the product may differ in color and / or some of its parts.