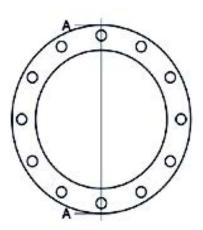

Accesorios inyectados

Brida de acero zincado para portabrida PN25 DN25-180

| PRODUCT DETAILS |        | GE        | GEOMETRIC CHARACTERISTICS |  |
|-----------------|--------|-----------|---------------------------|--|
| ITEM CODE       | FZ140L | A [mm]    | 220                       |  |
| dn              | 140    | DI [mm]   | 158                       |  |
| SDR DESIGN      |        | dn        | 140                       |  |
|                 |        | DN        | 125                       |  |
|                 |        | F [mm]    | 26                        |  |
|                 |        | N. fori   | 8                         |  |
|                 |        | S [mm]    | 23                        |  |
|                 |        | Z [mm]    | 270                       |  |
|                 |        | Mass [kg] | 6                         |  |