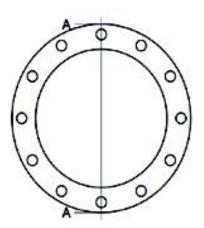

Accesorios inyectados

Brida de acero zincado para portabrida PN25 DN25-180

| PRODUCT DETAILS |        | GE        | GEOMETRIC CHARACTERISTICS |  |
|-----------------|--------|-----------|---------------------------|--|
| ITEM CODE       | FZ160L | A [mm]    | 250                       |  |
| dn              | 160    | DI [mm]   | 178                       |  |
| SDR DESIGN      |        | dn        | 160                       |  |
|                 |        | DN        | 150                       |  |
|                 |        | F [mm]    | 26                        |  |
|                 |        | N. fori   | 8                         |  |
|                 |        | S [mm]    | 24                        |  |
|                 |        | Z [mm]    | 300                       |  |
|                 |        | Mass [kg] | 7.8                       |  |