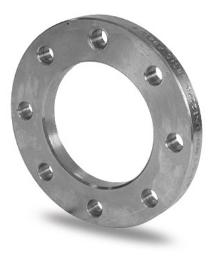

PLASTITALIA high performance fittings TECHNICAL DATASHEET

Accesorios inyectados

Brida de acero zincado para portabrida PN25 DN25-180

| PRODUCT DETAILS |        | GEON      | GEOMETRIC CHARACTERISTICS |  |
|-----------------|--------|-----------|---------------------------|--|
| ITEM CODE       | FZ180L | A [mm]    | 250                       |  |
| dn              | 180    | DI [mm]   | 188                       |  |
| SDR DESIGN      |        | dn        | 180                       |  |
|                 |        | DN        | 150                       |  |
|                 |        | F [mm]    | 26                        |  |
|                 |        | N. fori   | 8                         |  |
|                 |        | S [mm]    | 24                        |  |
|                 |        | Z [mm]    | 300                       |  |
|                 |        | Mass [kg] | 7.26                      |  |

\*The pictures are for illustrative purposes only. the product may differ in color and / or some of its parts.

PLASTITALIA SPA reserves the right to revise this specification, while maintaining compliance with the requirements of the product without prior notice. Tolerance on diameters and thickness according to the standards unless otherwise specified. Tolerance: ± 5%