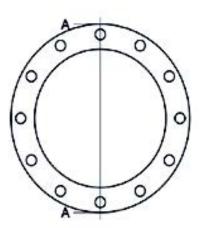

Accesorios inyectados

Brida de acero zincado para portabrida PN6

| PRODUCT DETAILS |        | GEO       | GEOMETRIC CHARACTERISTICS |  |
|-----------------|--------|-----------|---------------------------|--|
| ITEM CODE       | FZ200A | A [mm]    | 280                       |  |
| dn              | 200    | DI [mm]   | 235                       |  |
| SDR DESIGN      |        | dn        | 200                       |  |
|                 |        | DN        | 200                       |  |
|                 |        | F [mm]    | 18                        |  |
|                 |        | N. fori   | 8                         |  |
|                 |        | S [mm]    | 18                        |  |
|                 |        | Z [mm]    | 320                       |  |
|                 |        | Mass [kg] | 4.91                      |  |

<sup>\*</sup>The pictures are for illustrative purposes only. the product may differ in color and / or some of its parts.