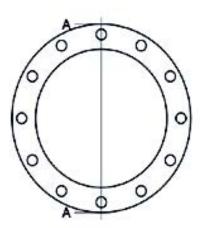

Accesorios inyectados

Brida de acero zincado para portabrida PN6

| PRODUCT DETAILS |        | GEOMETRIC CHARACTERISTICS |      |
|-----------------|--------|---------------------------|------|
| ITEM CODE       | FZ225A | A [mm]                    | 280  |
| dn              | 225    | DI [mm]                   | 238  |
| SDR DESIGN      |        | dn                        | 225  |
|                 |        | DN                        | 200  |
|                 |        | F [mm]                    | 18   |
|                 |        | N. fori                   | 8    |
|                 |        | S [mm]                    | 18   |
|                 |        | Z [mm]                    | 320  |
|                 |        | Mass [kg]                 | 4.76 |

<sup>\*</sup>The pictures are for illustrative purposes only. the product may differ in color and / or some of its parts.