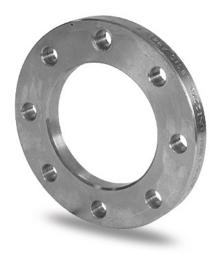

Accesorios inyectados

Brida de acero zincado para portabrida PN6

| PRODUCT DETAILS |        | GEOMETRIC CHARACTERISTICS |      |
|-----------------|--------|---------------------------|------|
| ITEM CODE       | FZ225A | A [mm]                    | 280  |
| dn              | 225    | DI [mm]                   | 238  |
| SDR DESIGN      |        | dn                        | 225  |
|                 |        | DN                        | 200  |
|                 |        | F [mm]                    | 18   |
|                 |        | N. fori                   | 8    |
|                 |        | S [mm]                    | 18   |
|                 |        | Z [mm]                    | 320  |
|                 |        | Mass [kg]                 | 4.76 |

<sup>\*</sup>The pictures are for illustrative purposes only. the product may differ in color and / or some of its parts.