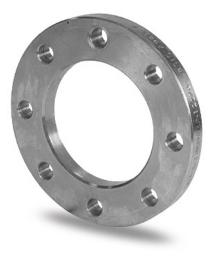

Accesorios inyectados

Brida de acero zincado para portabrida PN6

| PRODUCT DETAILS |        | GEC       | GEOMETRIC CHARACTERISTICS |  |
|-----------------|--------|-----------|---------------------------|--|
| ITEM CODE       | FZ250A | A [mm]    | 335                       |  |
| dn              | 250    | DI [mm]   | 288                       |  |
| SDR DESIGN      |        | dn        | 250                       |  |
|                 |        | DN        | 250                       |  |
|                 |        | F [mm]    | 18                        |  |
|                 |        | N. fori   | 12                        |  |
|                 |        | S [mm]    | 19                        |  |
|                 |        | Z [mm]    | 375                       |  |
|                 |        | Mass [kg] | 6.26                      |  |