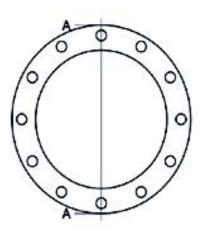

Accesorios inyectados

Brida de acero zincado para portabrida PN6

| PRODUCT DETAILS |        | GE        | GEOMETRIC CHARACTERISTICS |  |
|-----------------|--------|-----------|---------------------------|--|
| ITEM CODE       | FZ280A | A [mm]    | 335                       |  |
| dn              | 280    | DI [mm]   | 294                       |  |
| SDR DESIGN      |        | dn        | 280                       |  |
|                 |        | DN        | 250                       |  |
|                 |        | F [mm]    | 18                        |  |
|                 |        | N. fori   | 12                        |  |
|                 |        | S [mm]    | 19                        |  |
|                 |        | Z [mm]    | 375                       |  |
|                 |        | Mass [kg] | 5.85                      |  |