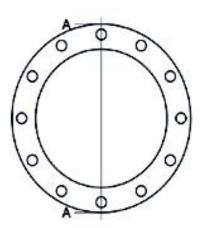

Accesorios inyectados

Brida de acero zincado para portabrida PN6

| PRODUCT DETAILS |        | GEO       | GEOMETRIC CHARACTERISTICS |  |
|-----------------|--------|-----------|---------------------------|--|
| ITEM CODE       | FZ315A | A [mm]    | 395                       |  |
| dn              | 315    | DI [mm]   | 338                       |  |
| SDR DESIGN      | -      | dn        | 315                       |  |
|                 |        | DN        | 300                       |  |
|                 |        | F [mm]    | 22                        |  |
|                 |        | N. fori   | 12                        |  |
|                 |        | S [mm]    | 20                        |  |
|                 |        | Z [mm]    | 440                       |  |
|                 |        | Mass [kg] | 9.02                      |  |