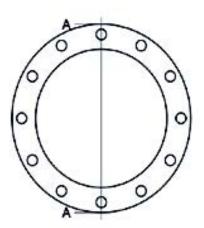

Accesorios inyectados

Brida de acero zincado para portabrida PN6

| PRODUCT DETAILS |        | GEO       | GEOMETRIC CHARACTERISTICS |  |
|-----------------|--------|-----------|---------------------------|--|
| ITEM CODE       | FZ355A | A [mm]    | 445                       |  |
| dn              | 355    | DI [mm]   | 376                       |  |
| SDR DESIGN      | -      | dn        | 355                       |  |
|                 |        | DN        | 350                       |  |
|                 |        | F [mm]    | 22                        |  |
|                 |        | N. fori   | 12                        |  |
|                 |        | S [mm]    | 22                        |  |
|                 |        | Z [mm]    | 490                       |  |
|                 |        | Mass [kg] | 12.5                      |  |