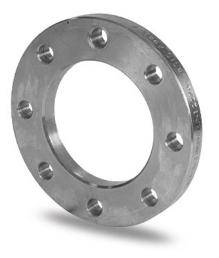

Accesorios inyectados

Brida de acero zincado para portabrida PN6

| PRODUCT DETAILS |        | GEC       | GEOMETRIC CHARACTERISTICS |  |
|-----------------|--------|-----------|---------------------------|--|
| ITEM CODE       | FZ450A | A [mm]    | 600                       |  |
| dn              | 450    | DI [mm]   | 517                       |  |
| SDR DESIGN      |        | dn        | 450                       |  |
|                 |        | DN        | 500                       |  |
|                 |        | F [mm]    | 22                        |  |
|                 |        | N. fori   | 20                        |  |
|                 |        | S [mm]    | 25                        |  |
|                 |        | Z [mm]    | 645                       |  |
|                 |        | Mass [kg] | 21.28                     |  |