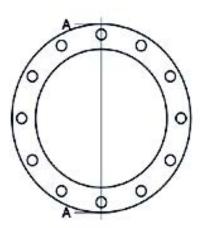

Accesorios inyectados

Brida de acero zincado para portabrida PN6

| PRODUCT DETAILS |        | GEO       | GEOMETRIC CHARACTERISTICS |  |
|-----------------|--------|-----------|---------------------------|--|
| ITEM CODE       | FZ800A | A [mm]    | 920                       |  |
| dn              | 800    | DI [mm]   | 843                       |  |
| SDR DESIGN      | -      | dn        | 800                       |  |
|                 |        | DN        | 800                       |  |
|                 |        | F [mm]    | 30                        |  |
|                 |        | N. fori   | 24                        |  |
|                 |        | S [mm]    | 28                        |  |
|                 |        | Z [mm]    | 975                       |  |
|                 |        | Mass [kg] | 37.3                      |  |

<sup>\*</sup>The pictures are for illustrative purposes only. the product may differ in color and / or some of its parts.