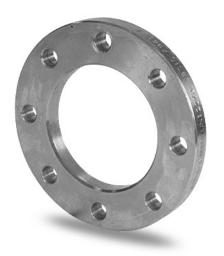

Accesorios inyectados

Brida de acero zincado para portabrida PN6

| PRODUCT DETAILS |        | GEO       | GEOMETRIC CHARACTERISTICS |  |
|-----------------|--------|-----------|---------------------------|--|
| ITEM CODE       | FZ800A | A [mm]    | 920                       |  |
| dn              | 800    | DI [mm]   | 843                       |  |
| SDR DESIGN      | -      | dn        | 800                       |  |
|                 |        | DN        | 800                       |  |
|                 |        | F [mm]    | 30                        |  |
|                 |        | N. fori   | 24                        |  |
|                 |        | S [mm]    | 28                        |  |
|                 |        | Z [mm]    | 975                       |  |
|                 |        | Mass [kg] | 37.3                      |  |

<sup>\*</sup>The pictures are for illustrative purposes only. the product may differ in color and / or some of its parts.