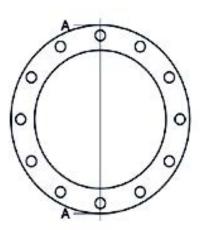

Accesorios inyectados

Brida de acero zincado para portabrida PN6

| PRODUCT DETAILS |        | GEO       | GEOMETRIC CHARACTERISTICS |  |
|-----------------|--------|-----------|---------------------------|--|
| ITEM CODE       | FZ900A | A [mm]    | 1020                      |  |
| dn              | 900    | DI [mm]   | 947                       |  |
| SDR DESIGN      |        | dn        | 900                       |  |
|                 |        | DN        | 900                       |  |
|                 |        | F [mm]    | 30                        |  |
|                 |        | N. fori   | 24                        |  |
|                 |        | S [mm]    | 30                        |  |
|                 |        | Z [mm]    | 1075                      |  |
|                 |        | Mass [kg] | 43.45                     |  |