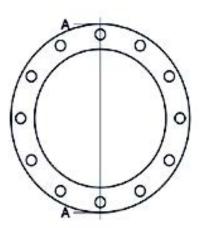

Accesorios inyectados

Brida de acero zincado para portabrida PN6

| PRODUCT DETAILS |         | GEC       | GEOMETRIC CHARACTERISTICS |  |
|-----------------|---------|-----------|---------------------------|--|
| ITEM CODE       | FZ1000A | A [mm]    | 1120                      |  |
| dn              | 1000    | DI [mm]   | 1050                      |  |
| SDR DESIGN      | -       | dn        | 1000                      |  |
|                 |         | DN        | 1000                      |  |
|                 |         | F [mm]    | 30                        |  |
|                 |         | N. fori   | 28                        |  |
|                 |         | S [mm]    | 30                        |  |
|                 |         | Z [mm]    | 1175                      |  |
|                 |         | Mass [kg] | 46.30                     |  |