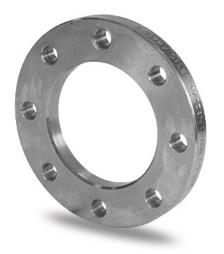

Accesorios inyectados

Brida de acero zincado para portabrida PN6

| PRODUCT DETAILS |         | GEC       | GEOMETRIC CHARACTERISTICS |  |
|-----------------|---------|-----------|---------------------------|--|
| ITEM CODE       | FZ1000A | A [mm]    | 1120                      |  |
| dn              | 1000    | DI [mm]   | 1050                      |  |
| SDR DESIGN      | -       | dn        | 1000                      |  |
|                 |         | DN        | 1000                      |  |
|                 |         | F [mm]    | 30                        |  |
|                 |         | N. fori   | 28                        |  |
|                 |         | S [mm]    | 30                        |  |
|                 |         | Z [mm]    | 1175                      |  |
|                 |         | Mass [kg] | 46.30                     |  |

<sup>\*</sup>The pictures are for illustrative purposes only. the product may differ in color and / or some of its parts.