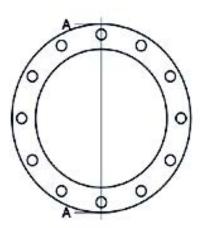

Accesorios inyectados

Brida de acero zincado para portabrida PN6

| PRODUCT DETAILS |         | GEO       | GEOMETRIC CHARACTERISTICS |  |
|-----------------|---------|-----------|---------------------------|--|
| ITEM CODE       | FZ1200A | A [mm]    | 1340                      |  |
| dn              | 1200    | DI [mm]   | 1260                      |  |
| SDR DESIGN      |         | dn        | 1200                      |  |
|                 |         | DN        | 1200                      |  |
|                 |         | F [mm]    | 33                        |  |
|                 |         | N. fori   | 32                        |  |
|                 |         | S [mm]    | 31                        |  |
|                 |         | Z [mm]    | 1405                      |  |
|                 |         | Mass [kg] | 65.98                     |  |