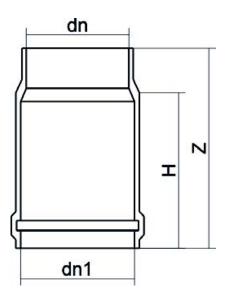

JUNTA DE DILATACION

PLASTITALIA S.P.A. high performance fittings

| PRODUCT DETAILS |        | GEOMETRIC CHARACTERISTICS |     |
|-----------------|--------|---------------------------|-----|
| ITEM CODE       | GD160A | dn                        | 160 |
| dn              | 160    | Z [mm]                    | 230 |
| SDR DESIGN      | 26     | Mass [kg]                 | 0.8 |