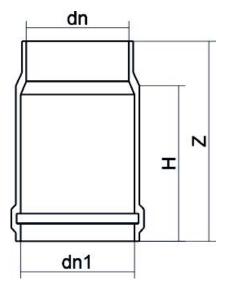

TECHNICAL DATASHEET

JUNTA DE DILATACION

| PRODUCT DETAILS |        | GEC       | GEOMETRIC CHARACTERISTICS |  |
|-----------------|--------|-----------|---------------------------|--|
| ITEM CODE       | GD180A | dn        | 180                       |  |
| dn              | 180    | Z [mm]    | 235                       |  |
| SDR DESIGN      | 26     | Mass [kg] | 1.15                      |  |