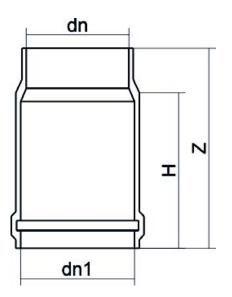

JUNTA DE DILATACION

PLASTITALIA S.P.A. high performance fittings

| PRODUCT DETAILS |        | GEC       | GEOMETRIC CHARACTERISTICS |  |
|-----------------|--------|-----------|---------------------------|--|
| ITEM CODE       | GD225A | dn        | 225                       |  |
| dn              | 225    | Z [mm]    | 330                       |  |
| SDR DESIGN      | 26     | Mass [kg] | 2.68                      |  |