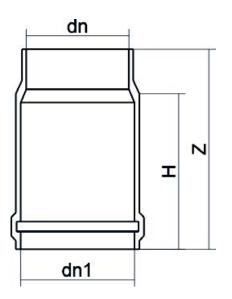

Valvulas y piezas especiales

JUNTA DE DILATACION

| PRODUCT DETAILS |        | GE        | GEOMETRIC CHARACTERISTICS |  |
|-----------------|--------|-----------|---------------------------|--|
| ITEM CODE       | GD315A | dn        | 315                       |  |
| dn              | 315    | Z [mm]    | 395                       |  |
| SDR DESIGN      | 26     | Mass [kg] | 5.75                      |  |