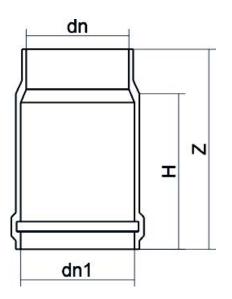

Valvulas y piezas especiales

JUNTA DE DILATACION

| PRODUCT DETAILS |        | GEC       | GEOMETRIC CHARACTERISTICS |  |
|-----------------|--------|-----------|---------------------------|--|
| ITEM CODE       | GD400A | dn        | 400                       |  |
| dn              | 400    | Z [mm]    | 385                       |  |
| SDR DESIGN      | 26     | Mass [kg] | 9.27                      |  |