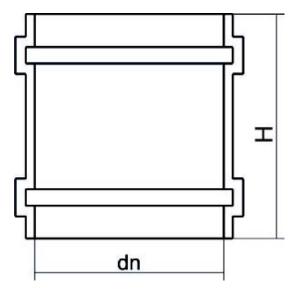

TECHNICAL DATASHEET

MONO JUNTA

| PRODUCT DETAILS |        | GEOMETRIC CHARACTERISTICS |      |
|-----------------|--------|---------------------------|------|
| ITEM CODE       | MG110A | dn                        | 110  |
| dn              | 110    | Z [mm]                    | 140  |
| SDR DESIGN      | 26     | Mass [kg]                 | 0.24 |