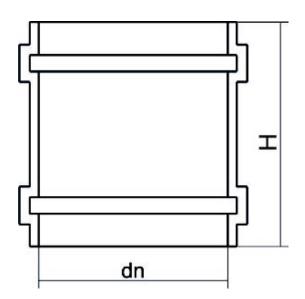

Valvulas y piezas especiales

**MONO JUNTA** 

| PRODUCT DETAILS |        | GEO       | GEOMETRIC CHARACTERISTICS |  |
|-----------------|--------|-----------|---------------------------|--|
| ITEM CODE       | MG160A | dn        | 160                       |  |
| dn              | 160    | Z [mm]    | 130                       |  |
| SDR DESIGN      | 26     | Mass [kg] | 0.51                      |  |