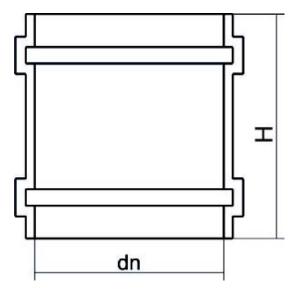

TECHNICAL DATASHEET

MONO JUNTA

| PRODUCT DETAILS |        | GEO       | GEOMETRIC CHARACTERISTICS |  |
|-----------------|--------|-----------|---------------------------|--|
| ITEM CODE       | MG180A | dn        | 180                       |  |
| dn              | 180    | Z [mm]    | 155                       |  |
| SDR DESIGN      | 26     | Mass [kg] | 0.8                       |  |