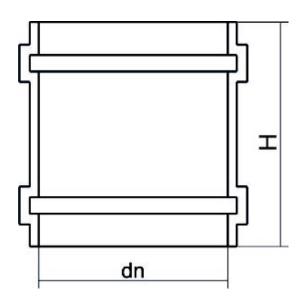

Valvulas y piezas especiales

**MONO JUNTA** 

| PRODUCT DETAILS |        | GE        | GEOMETRIC CHARACTERISTICS |  |
|-----------------|--------|-----------|---------------------------|--|
| ITEM CODE       | MG200A | dn        | 200                       |  |
| dn              | 200    | Z [mm]    | 162                       |  |
| SDR DESIGN      | 26     | Mass [kg] | 1.05                      |  |