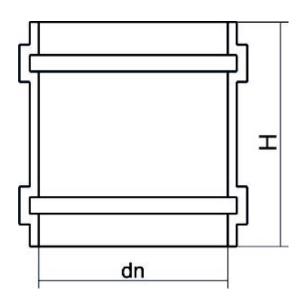

Valvulas y piezas especiales

**MONO JUNTA** 

| PRODUCT DETAILS |        | GEO       | GEOMETRIC CHARACTERISTICS |  |
|-----------------|--------|-----------|---------------------------|--|
| ITEM CODE       | MG225A | dn        | 225                       |  |
| dn              | 225    | Z [mm]    | 200                       |  |
| SDR DESIGN      | 26     | Mass [kg] | 1.65                      |  |