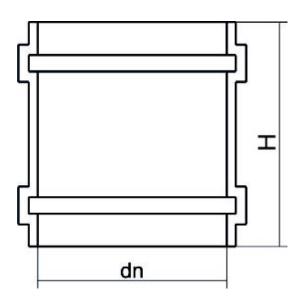

Valvulas y piezas especiales

**MONO JUNTA** 

| PRODUCT DETAILS |        | GEOMETRIC CHARACTERISTICS |     |
|-----------------|--------|---------------------------|-----|
| ITEM CODE       | MG250A | dn                        | 250 |
| dn              | 250    | Z [mm]                    | 210 |
| SDR DESIGN      | 26     | Mass [kg]                 | 2   |