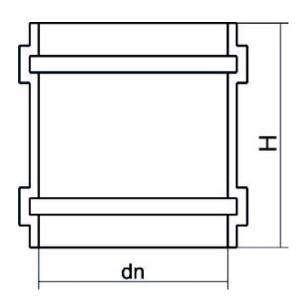

Valvulas y piezas especiales

**MONO JUNTA** 

| PRODUCT DETAILS |        | GEO       | GEOMETRIC CHARACTERISTICS |  |
|-----------------|--------|-----------|---------------------------|--|
| ITEM CODE       | MG315A | dn        | 315                       |  |
| dn              | 315    | Z [mm]    | 240                       |  |
| SDR DESIGN      | 26     | Mass [kg] | 4.07                      |  |