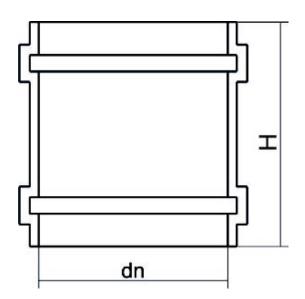

Valvulas y piezas especiales

**MONO JUNTA** 

| PRODUCT DETAILS |        | GEO        | GEOMETRIC CHARACTERISTICS |  |
|-----------------|--------|------------|---------------------------|--|
| ITEM CODE       | MG355A | <b>d</b> n | 355                       |  |
| dn              | 355    | Z [mm]     | 250                       |  |
| SDR DESIGN      | 26     | Mass [kg]  | 4.62                      |  |