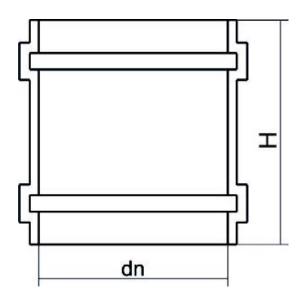

Valvulas y piezas especiales

**MONO JUNTA** 

| PRODUCT DETAILS |        | GEO       | GEOMETRIC CHARACTERISTICS |  |
|-----------------|--------|-----------|---------------------------|--|
| ITEM CODE       | MG400A | dn        | 400                       |  |
| dn              | 400    | Z [mm]    | 270                       |  |
| SDR DESIGN      | 26     | Mass [kg] | 6.45                      |  |