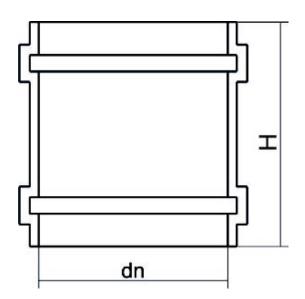

Valvulas y piezas especiales

**MONO JUNTA** 

| PRODUCT DETAILS |        | GEC       | GEOMETRIC CHARACTERISTICS |  |
|-----------------|--------|-----------|---------------------------|--|
| ITEM CODE       | MG450A | dn        | 450                       |  |
| dn              | 450    | Z [mm]    | 270                       |  |
| SDR DESIGN      | 26     | Mass [kg] | 7.8                       |  |