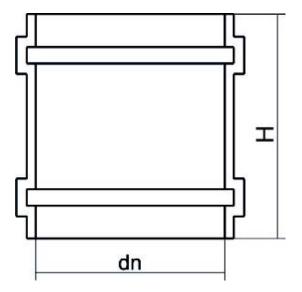

TECHNICAL DATASHEET

MONO JUNTA

| PRODUCT DETAILS |        | GEOI      | GEOMETRIC CHARACTERISTICS |  |
|-----------------|--------|-----------|---------------------------|--|
| ITEM CODE       | MG500A | dn        | 500                       |  |
| dn              | 500    | Z [mm]    | 275                       |  |
| SDR DESIGN      | 26     | Mass [kg] | 10.3                      |  |